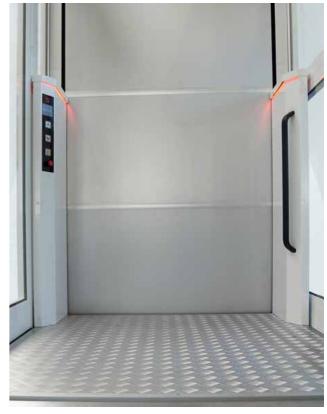

### THERMAL DOOR

- 1 Thermally insulated door
- (2) Stainless aluminium lifting column
- (3) Up to 3 m lifting height
- (4) Graphic display with status indication and integrated error memory
- (5) Reliable door lock
- (6) Optional LED RGB lighting
- 7 Optional ramp in front of the shaft