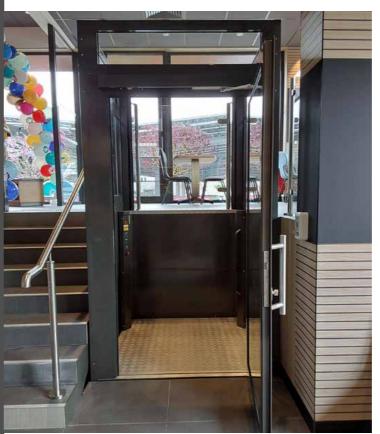

# VERSATILE APPLICABLE

PLAT FORM IFT

The Ascendor Homelift DuraPorte is a modern platform lift in a high-quality aluminium shaft. Particularly robust materials and user-friendly technologies make it the all-purpose solution for anyone who needs assistance overcoming vertical height differences.

What others call luxury is standard for us. The tried and tested Homelift impresses with the high-quality and durable workmanship of the shaft. Further highlights are the elegant exit between the guide rails in the upper landing and the design option as a high and half-height shaft.

INTERIOR
A REAL EYECATCHER IN
ANY ROOM

OUTDOOR ENCLOSED ROOFED PLATFORM LIFT

3

5