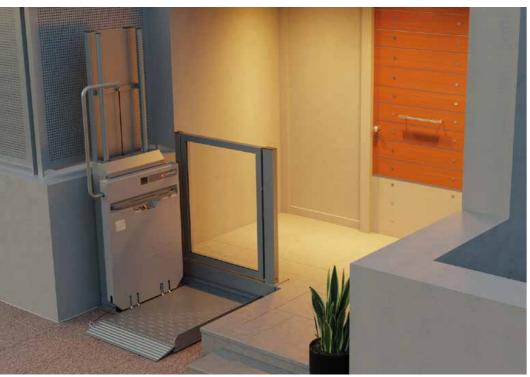

### THERMAL DOOR

- 1 Thermally insulated door
- (2) Stainless aluminium lifting column
- (3) Up to 3 m lifting height
- (4) Graphic display with status indication and integrated error memory
- (5) Reliable door lock
- (6) Optional LED RGB lighting
- 7 Optional ramp in front of the shaft

CROSS-SECTION THERMAL DOOR

appealing design

and sash profile in flush design

1 Triple insulating glazing with VSG

safety glass (Ug = 0,6 W/m<sup>2</sup>k)

1 Airtight and windproof insulation

|   | CUSTOMISED       | CUSTOMISED VARIANTS OF THE LANDING DOOR |                                |                  |  |  |  |  |
|---|------------------|-----------------------------------------|--------------------------------|------------------|--|--|--|--|
|   |                  | Not thermally insulated                 | Moderately thermally insulated | Highly thermally |  |  |  |  |
| ı | Insulation value | No insulation                           | U 2,4 (W/m <sup>2</sup> K)     | U 1,11 (W/m      |  |  |  |  |
|   | Insulation       | • •                                     | • • • •                        |                  |  |  |  |  |