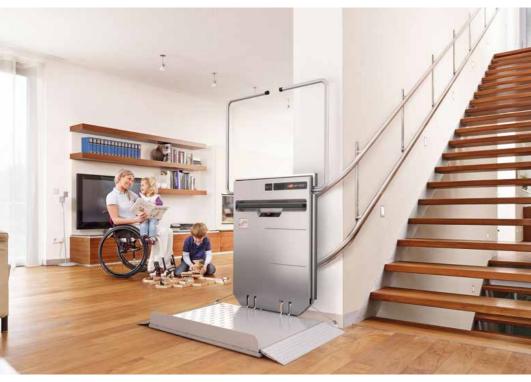

# VERSATILE APPLICABLE

PLAT FORM IFT

The Ascendor Homelift DuraPorte is a modern platform lift in a high-quality aluminium shaft. Particularly robust materials and user-friendly technologies make it the all-purpose solution for anyone who needs assistance overcoming vertical height differences.

What others call luxury is standard for us. The tried and tested Homelift impresses with the high-quality and durable workmanship of the shaft. Further highlights are the elegant exit between the guide rails in the upper landing and the design option as a high and half-height shaft.