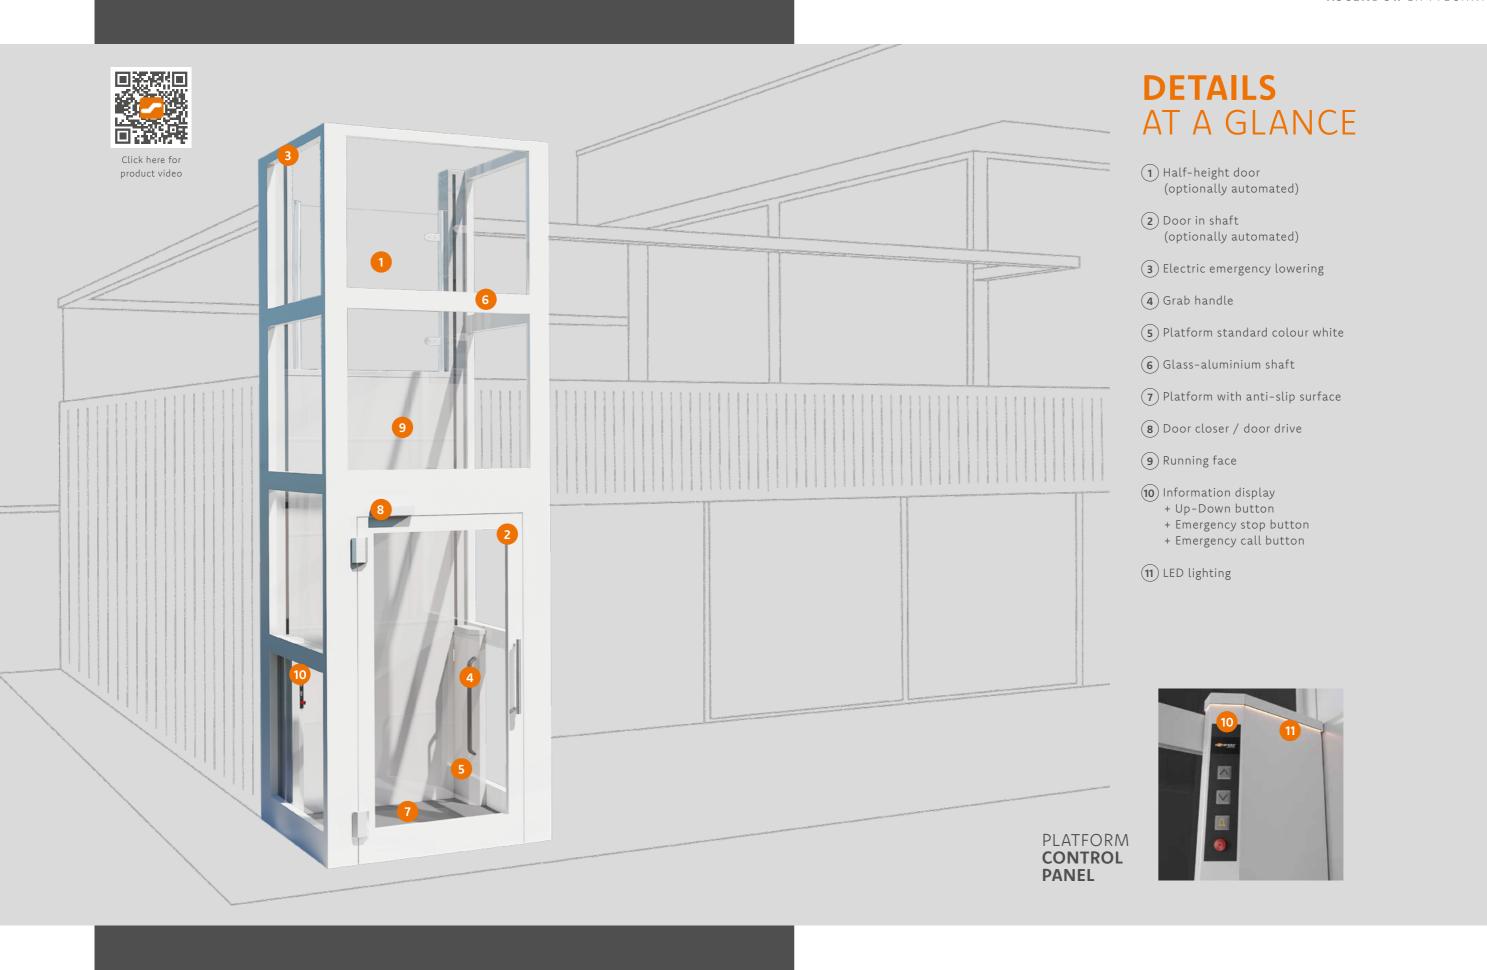

# VERSATILE APPLICABLE

PLAT FORM IFT

The Ascendor Homelift DuraPorte is a modern platform lift in a high-quality aluminium shaft. Particularly robust materials and user-friendly technologies make it the all-purpose solution for anyone who needs assistance overcoming vertical height differences.

What others call luxury is standard for us. The tried and tested Homelift impresses with the high-quality and durable workmanship of the shaft. Further highlights are the elegant exit between the guide rails in the upper landing and the design option as a high and half-height shaft.