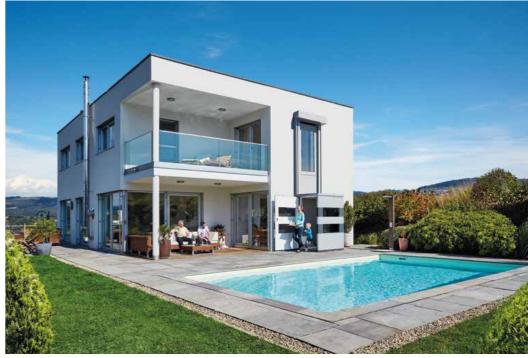

# VERSATILE APPLICABLE

PLAT FORM IFT

The Ascendor Homelift DuraPorte is a modern platform lift in a high-quality aluminium shaft. Particularly robust materials and user-friendly technologies make it the all-purpose solution for anyone who needs assistance overcoming vertical height differences.

What others call luxury is standard for us. The tried and tested Homelift impresses with the high-quality and durable workmanship of the shaft. Further highlights are the elegant exit between the guide rails in the upper landing and the design option as a high and half-height shaft.

INTERIOR
A REAL EYECATCHER IN
ANY ROOM

OUTDOOR ENCLOSED ROOFED PLATFORM LIFT

3

5