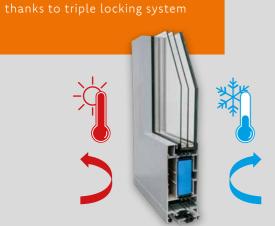

CROSS-SECTION THERMAL DOOR

appealing design

and sash profile in flush design

1 Triple insulating glazing with VSG

safety glass (Ug = 0,6 W/m<sup>2</sup>k)

1 Airtight and windproof insulation

|   | CUSTOMISED       | CUSTOMISED VARIANTS OF THE LANDING DOOR |                                |                  |  |  |  |  |
|---|------------------|-----------------------------------------|--------------------------------|------------------|--|--|--|--|
|   |                  | Not thermally insulated                 | Moderately thermally insulated | Highly thermally |  |  |  |  |
| ı | Insulation value | No insulation                           | U 2,4 (W/m <sup>2</sup> K)     | U 1,11 (W/m      |  |  |  |  |
|   | Insulation       | • •                                     | • • • •                        |                  |  |  |  |  |