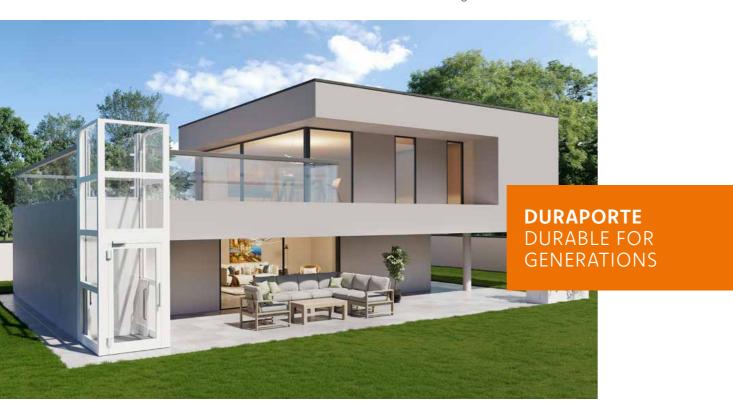

# VERSATILE APPLICABLE

PLAT FORM IFT

The Ascendor Homelift DuraPorte is a modern platform lift in a high-quality aluminium shaft. Particularly robust materials and user-friendly technologies make it the all-purpose solution for anyone who needs assistance overcoming vertical height differences.

What others call luxury is standard for us. The tried and tested Homelift impresses with the high-quality and durable workmanship of the shaft. Further highlights are the elegant exit between the guide rails in the upper landing and the design option as a high and half-height shaft.