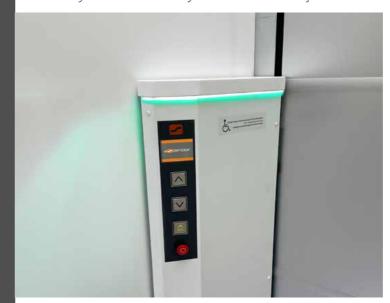

#### **CONTROL & OPERATION**

- 1 Push-button operation at car / radio wall button for landing call stations
- † Full graphic colour display
- 1 Integrated fault memory
- 1 Numerous setting options
- † Electrical emergency lowering