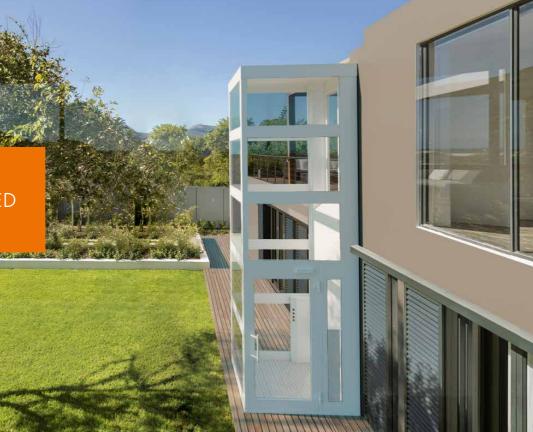

### THERMAL DOOR

- 1 Thermally insulated door
- (2) Stainless aluminium lifting column
- (3) Up to 3 m lifting height
- (4) Graphic display with status indication and integrated error memory
- (5) Reliable door lock
- (6) Optional LED RGB lighting
- 7 Optional ramp in front of the shaft

CROSS-SECTION THERMAL DOOR

appealing design

and sash profile in flush design

1 Triple insulating glazing with VSG

safety glass (Ug = 0,6 W/m<sup>2</sup>k)

1 Airtight and windproof insulation

|   | CUSTOMISED       | CUSTOMISED VARIANTS OF THE LANDING DOOR |                                |                  |  |  |  |  |
|---|------------------|-----------------------------------------|--------------------------------|------------------|--|--|--|--|
|   |                  | Not thermally insulated                 | Moderately thermally insulated | Highly thermally |  |  |  |  |
| ı | Insulation value | No insulation                           | U 2,4 (W/m <sup>2</sup> K)     | U 1,11 (W/m      |  |  |  |  |
|   | Insulation       | • •                                     | • • • •                        |                  |  |  |  |  |