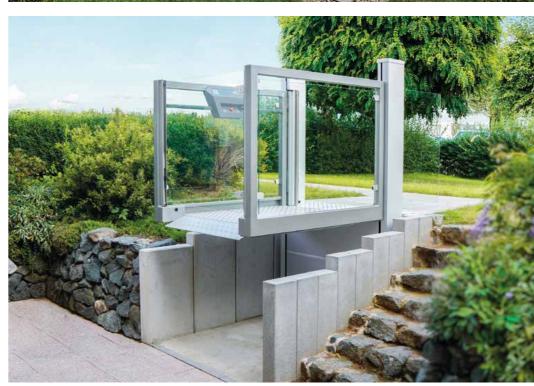

#### **BENEFITS**

- 1 For indoor and outdoor use
- 1 Soft start/soft stop via a frequency-controlled drive system
- 1 Optimum ratio between space requirement and usable platform area
- 1 Weatherproof aluminium shaft
- ↑ Safety glazing
- † Emergency telephone

#### INSTALLATION

- 1 Simple retrofitting
- Split delivery of the rail

#### **☑** VERTICAL PLATFORM LIFT

- 1 Indoor and outdoor
- † Free-standing lifting column possible
- † Simple and quick assembly
- 1 Minimal space requirement

Click here for product video