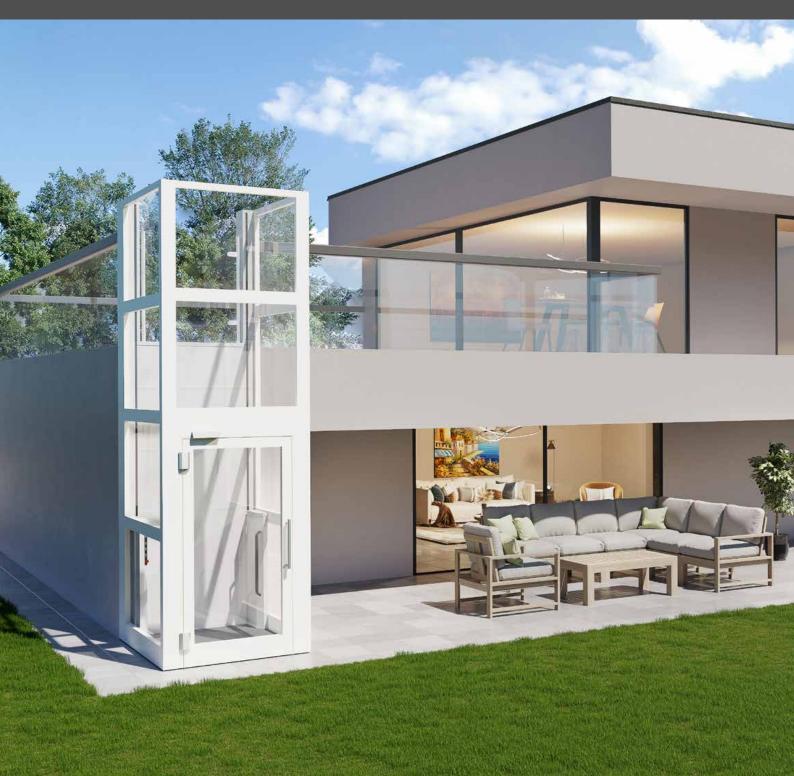

# VERSATILE APPLICABLE

PLAT FORM IFT

The Ascendor Homelift DuraPorte is a modern platform lift in a high-quality aluminium shaft. Particularly robust materials and user-friendly technologies make it the all-purpose solution for anyone who needs assistance overcoming vertical height differences.

What others call luxury is standard for us. The tried and tested Homelift impresses with the high-quality and durable workmanship of the shaft. Further highlights are the elegant exit between the guide rails in the upper landing and the design option as a high and half-height shaft.

INTERIOR
A REAL EYECATCHER IN
ANY ROOM

OUTDOOR ENCLOSED ROOFED PLATFORM LIFT

3

5