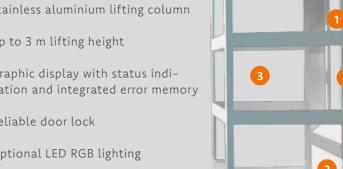

### THERMAL DOOR

- 1 Thermally insulated door
- (2) Stainless aluminium lifting column
- (3) Up to 3 m lifting height
- (4) Graphic display with status indication and integrated error memory
- (5) Reliable door lock
- (6) Optional LED RGB lighting
- 7 Optional ramp in front of the shaft